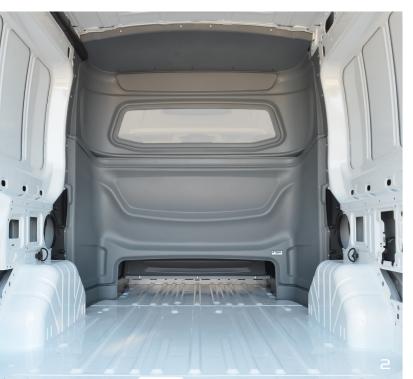

#### 2. Maximum load area

Thanks to the clever design of the Crew Cab, the loss of cargo space is minimal.

#### 7. Long objects

The practical loading space under the bench allows to transport long items.