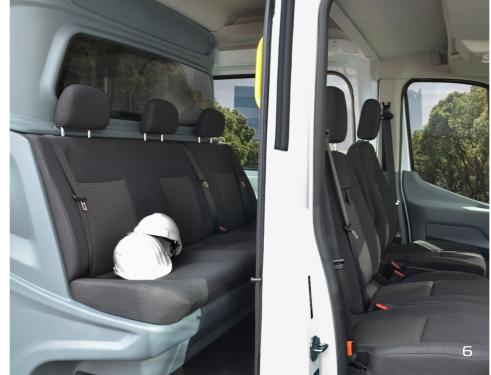

#### 1. Maximum comfort

A Transit with a Crew Cab offers up to three additional seats with maximum comfort for your passengers. Optional you can choose a 4 seater bench.

#### 2. Maximum load area

Thanks to the clever design of the Crew Cab, the loss of cargo space is minimal.

#### 6. Your business card

In every detail, the Transit Crew Van looks stylish and is completely in line with the design of your Ford Transit.