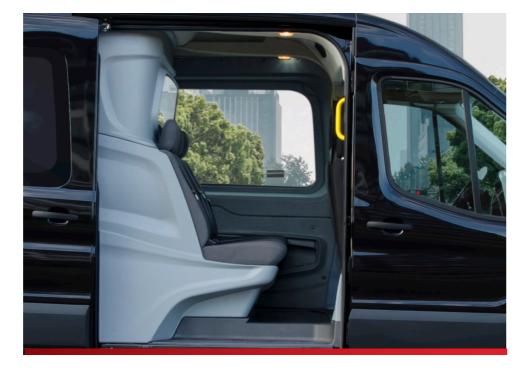

#### 1. Maximum comfort

A Transit with a Crew Cab offers up to three additional seats with maximum comfort for your passengers. Optional you can choose a 4 seater bench.

#### 4. Optimal safety

The Crew Cab meets the European safety requirements. All seats are equipped with 3-point safety belts and functional headrests.