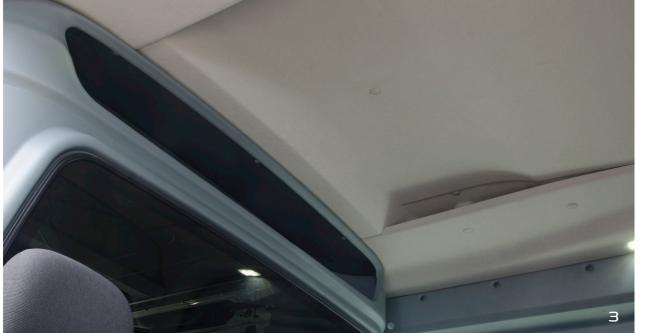

#### 3. Unique character

There is a choice between two Trim levels: Standard and Comfort. From the Comfortline you receive a storage pocket in the headlining.

### Comfort

extra compared to Standard:

- Overhead pocket with safetynet
  Storage pocket in bench cover
  Luxury floor covered with carpet 2nd row
  Luxury sidewall finishing including storage pockets and a cupholder