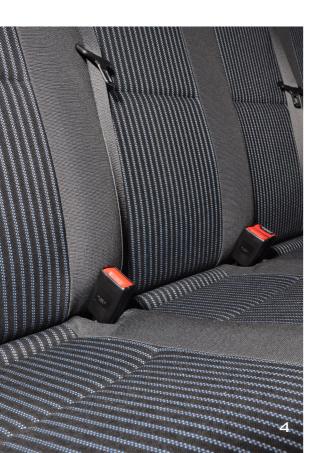

#### 4. Optimal safety

The Crew Cab meets the European safety requirements. All seats are equipped with 3-point safety belts and functional headrests.

### Standard

- A comfortable three-seater bench
- Adjustable and tilting headrests
  3-Point inertia-reel safety belt on all seating positions
  Loading space under the bulkhead
  Wear-restistant floor and step-in cover
  Robustly finished side panels (abs)
  Headlining covered with fabric