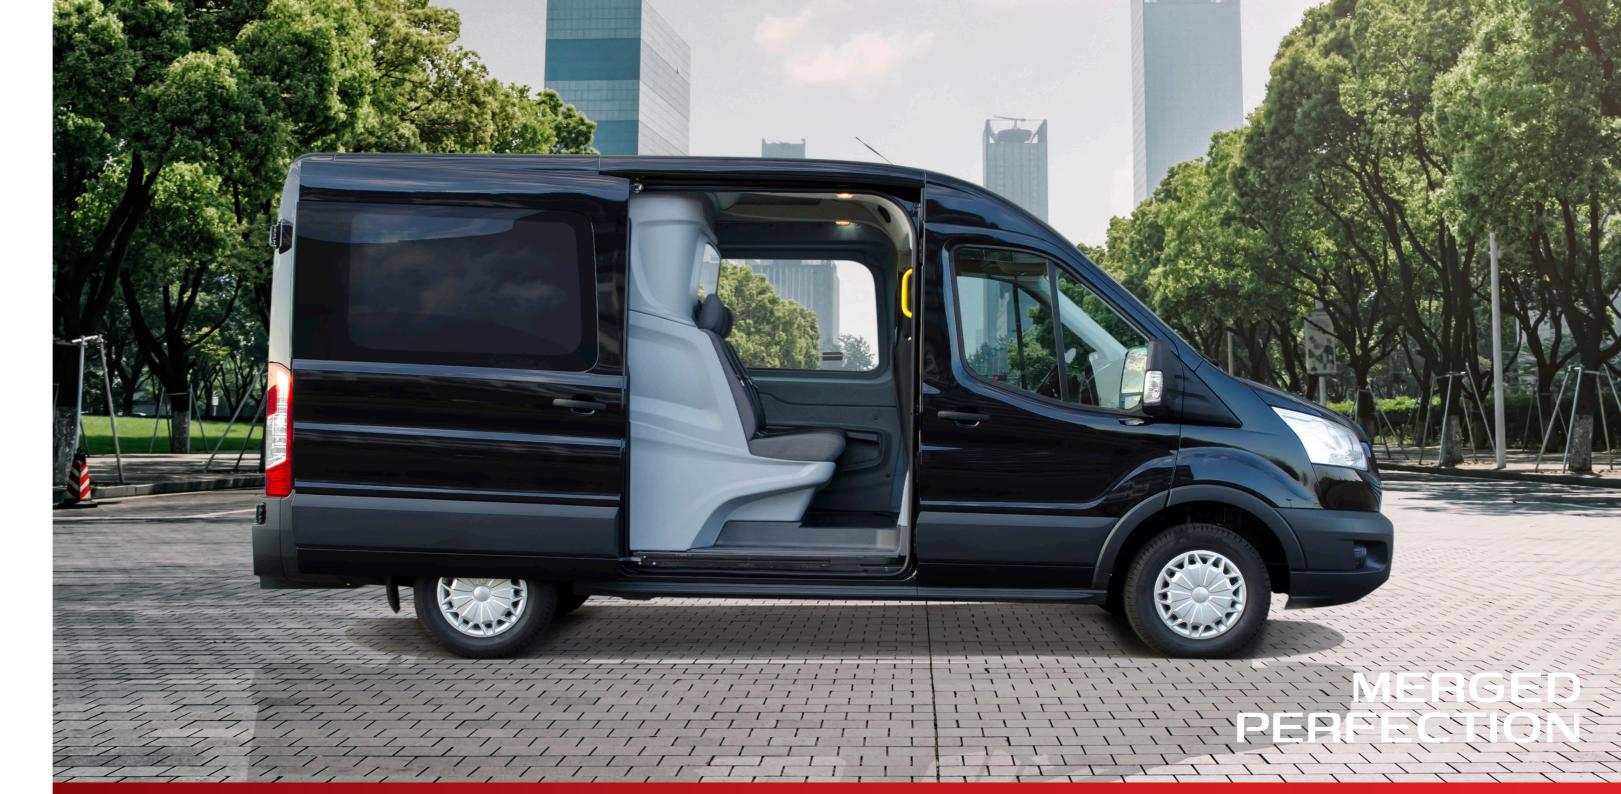

#### Merged Perfection

The Snoeks Crew Cab is specifically designed for the Ford Transit and therefore fits seamlessly into the vehicle and matches the design of the front cab. That is what we like to call, "Merged Perfection".

#### For every type of Transit

No matter what type of Ford Transit you have, we have a suitable Crew Cab in our program. In addition, we offer two different trim levels, with which you can choose the desired equipment level.