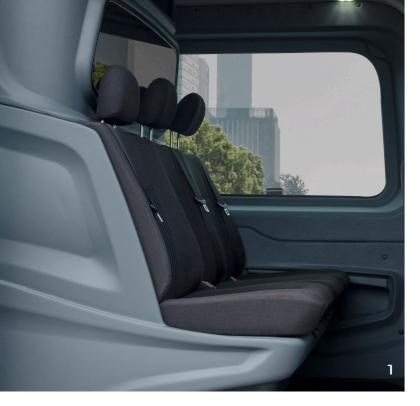

#### 1. Maximum comfort

A Transit with a Crew Cab offers up to three additional seats with maximum comfort for your passengers. Optional you can choose a 4 seater bench.

#### 4. Optimal safety

The Crew Cab meets the European safety requirements. All seats are equipped with 3-point safety belts and functional headrests.

#### 5. Practical interior

Your passengers can easily store small items in the handy storage compartments in the bench and in the sidewall.