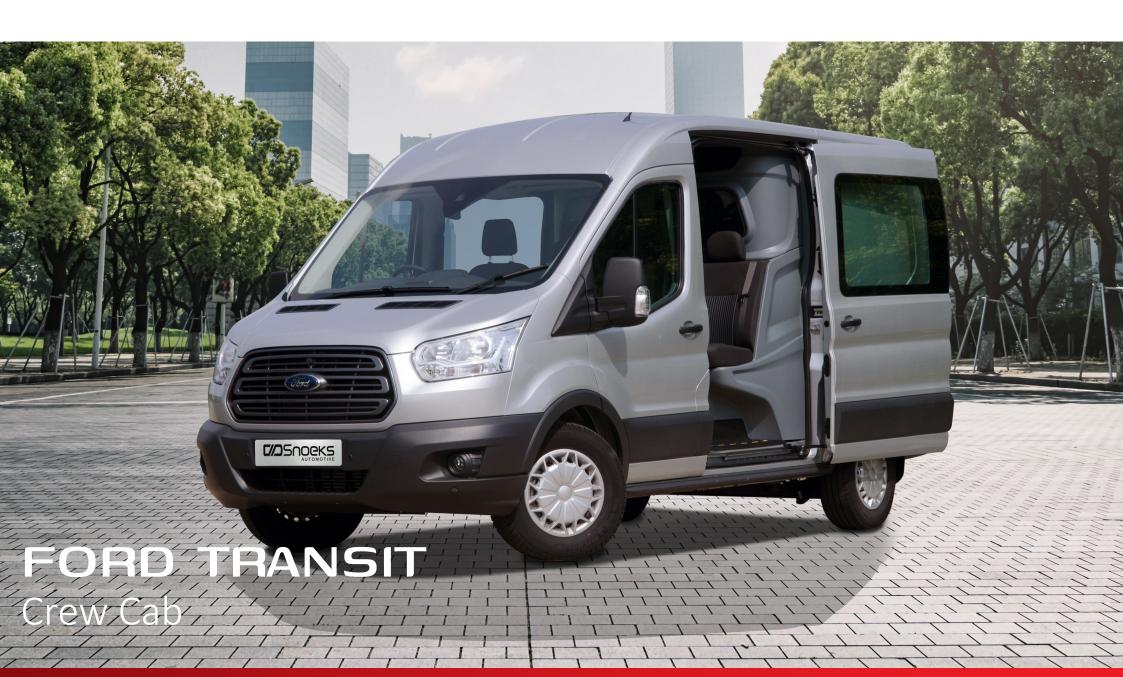

### **CREW CAB**

Ford Transit

#### The perfect solution

A Ford Transit that is equipped with a Crew Cab from Snoeks is the ideal solution for transporting people and cargo safely, comfortably and efficiently.

#### Merged Perfection

The Snoeks Crew Cab is specifically designed for the Ford Transit and therefore fits seamlessly into the vehicle and matches the design of the front cab. That is what we like to call, "Merged Perfection".