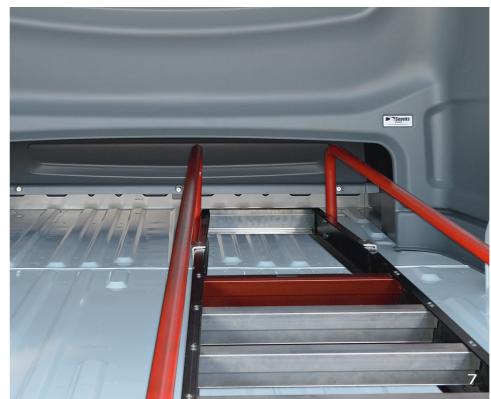

#### 2. Maximum load area

Thanks to the clever design of the Crew Cab, the loss of cargo space is minimal.

#### 7. Long objects

The practical loading space under the bench allows to transport long items.