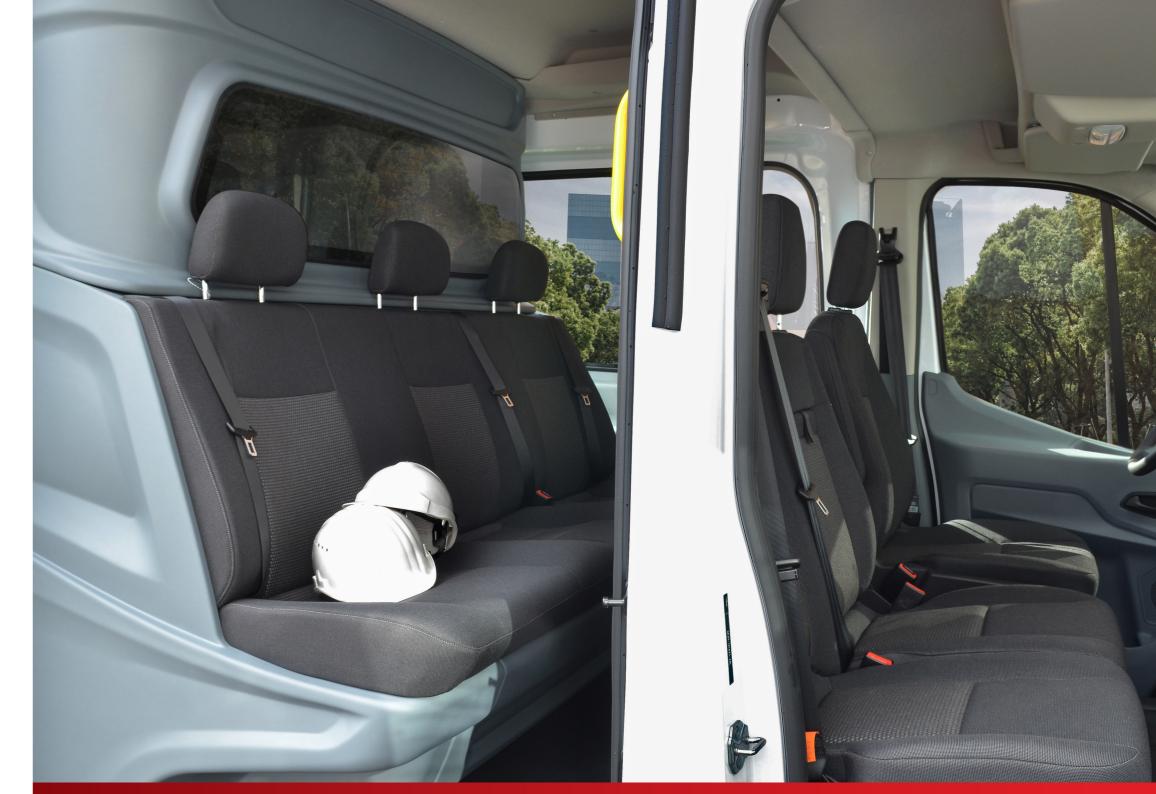

#### 5. Practical interior

Your passengers can easily store small items in the handy storage compartments in the bench and in the sidewall.

### Standard

- A comfortable three-seater bench
- Adjustable and tilting headrests
  3-Point inertia-reel safety belt on all seating positions
  Loading space under the bulkhead
  Wear-restistant floor and step-in cover
  Robustly finished side panels (abs)
  Headlining covered with fabric

### Comfort

extra compared to Standard:

- Overhead pocket with safetynet
  Storage pocket in bench cover
  Luxury floor covered with carpet 2nd row
  Luxury sidewall finishing including storage pockets and a cupholder