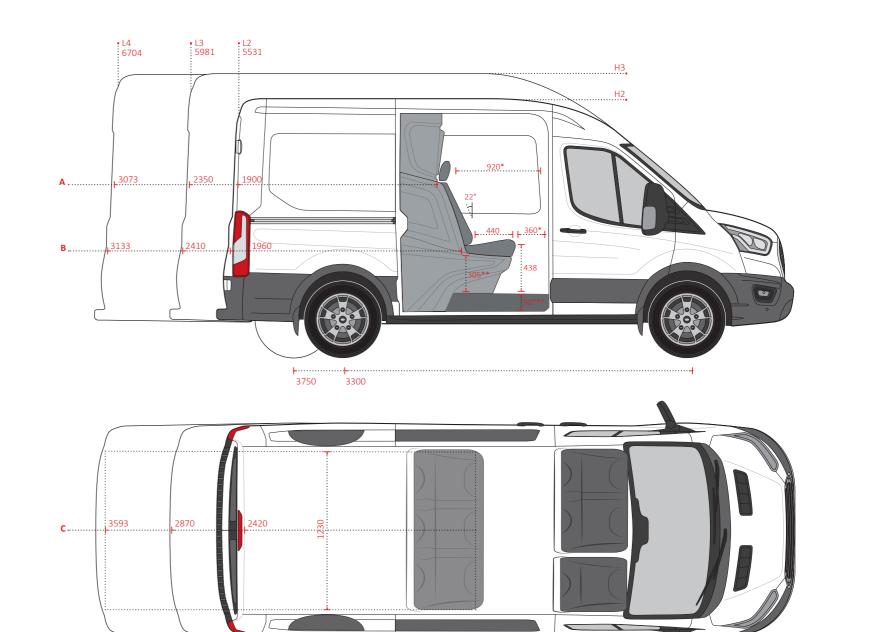

# BASE VEHICLE & POSSIBILITIES

|                             |          | L2      |          | L3      |          | L4      |  |
|-----------------------------|----------|---------|----------|---------|----------|---------|--|
|                             | STANDARD | COMFORT | STANDARD | COMFORT | STANDARD | COMFORT |  |
| SLIDING DOOR                |          |         |          |         |          |         |  |
| Sliding door right          | 0        | 0       | 0        | 0       | 0        | 0       |  |
| Sliding door left           | 0        | 0       | 0        | 0       | 0        | 0       |  |
| Sliding door left and right | Δ        | Δ       | Δ        | Δ       | Δ        | Δ       |  |
| WINDOWS                     |          |         |          |         |          |         |  |
| Factory fitted windows      | 0        | 0       | 0        | 0       | 0        | 0       |  |
| No factory fitted windows   | Δ        | Δ       | Δ        | Δ       | Δ        | Δ       |  |
| OTHER                       |          |         |          |         |          |         |  |
| Rear-wheel drive (RWD)      | 0        | 0       | 0        | 0       | 0        | 0       |  |
| Front-wheel drive (FWD)     | 0        | 0       | 0        | 0       | 0        | 0       |  |
| All-wheel drive (AWD)       | 0        | 0       | 0        | 0       | 0        | 0       |  |
| Single tyres                | 0        | 0       | 0        | 0       | 0        | 0       |  |
| Twin tyres                  | -        | -       | -        | -       | -        | -       |  |
| ROOF HEIGHT                 |          |         |          |         |          |         |  |
| H2                          | 0        | 0       | 0        | 0       | -        | -       |  |
| H3                          | 0        | 0       | 0        | 0       | 0        | 0       |  |

**Note:** Crew Cab conversion weight: 105 KG.

| Load area | А    | В    | С    |
|-----------|------|------|------|
| L2        | 1900 | 1960 | 2420 |
| L3        | 2350 | 2410 | 2870 |
| L4        | 3073 | 3133 | 3593 |
|           |      |      |      |