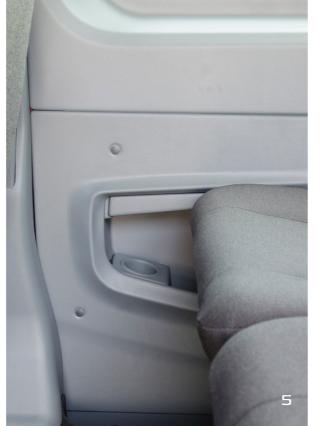

#### 5. Practical interior

Your passengers can easily store small items in the handy storage compartments in the bench and in the sidewall.

### Comfort

extra compared to Standard:

- Overhead pocket with safetynet
  Storage pocket in bench cover
  Luxury floor covered with carpet 2nd row
  Luxury sidewall finishing including storage pockets and a cupholder