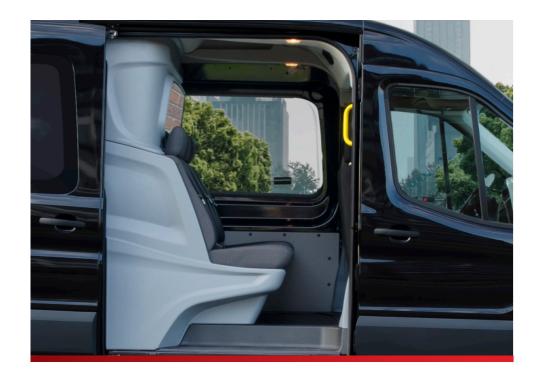

#### 1. Maximum comfort

A Transit with a Crew Cab offers up to three additional seats with maximum comfort for your passengers. Optional you can choose a 4 seater bench.

#### 4. Optimal safety

The Crew Cab meets the European safety requirements. All seats are equipped with 3-point safety belts and functional headrests.