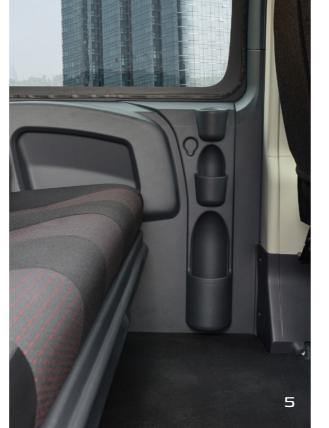

#### 5. Practical interior

Your passengers can easily store small items in the handy storage compartments in the bench and in the sidewall.

## Comfort

extra compared to Base:

- Luxury sidewall finishing including a cupholderHeadlining covered with fabric incl. lighting

# Luxury

extra compared to Comfort:

- A comfortable three-seater bench with two armrests
- Easy entry with step-in handle
  Luxury sidewall finishing including storage pockets and a cupholder