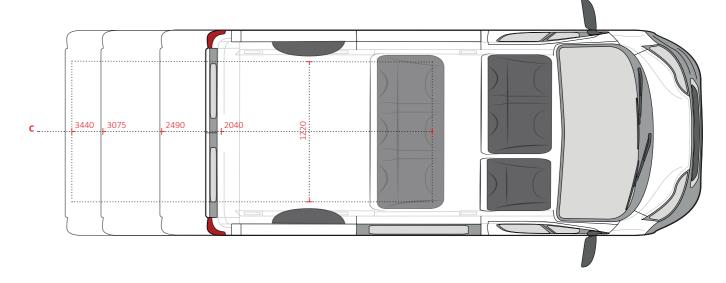

# **FABRIC**

Grey Crêpe fabric (157)

Measured in relation to fixed co-driver's bench

**Note:** Crew cab conversion weight is 105 kg.

| LOAD AREA | А    | В    | С    |
|-----------|------|------|------|
| L1        | 1500 | 1600 | 2040 |
| L2        | 1950 | 2050 | 2490 |
| L3        | 2535 | 2635 | 3075 |
| L4        | 2900 | 3000 | 3440 |