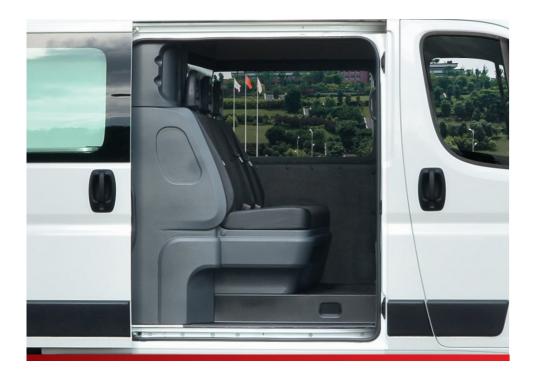

#### 1. Maximum comfort

A Ducato with a Crew Cab offers up to three additional seats with maximum comfort for your passengers. Optional you can choose a four seater bench.

#### 5. Practical interior

Your passengers can easily store small items in the handy storage compartments in the bench and in the sidewall.

### Base

- A comfortable three-seater bench
- Adjustable and tilting headrests
- 3-Point inertia-reel safety belt on all seating positions
- Storage pocket in bench cover
- Loading space under the bulkheadWear-restistant floor and step-in cover
- Robustly finished side panels