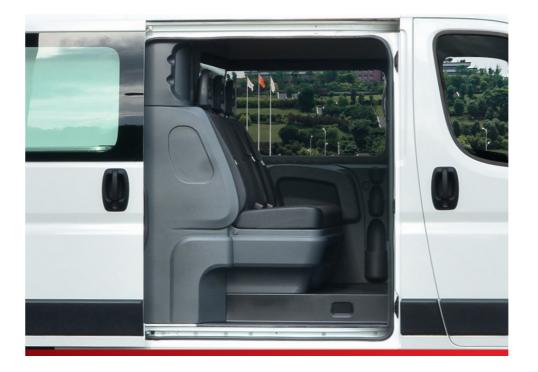

#### 1. Maximum comfort

A Ducato with a Crew Cab offers up to three additional seats with maximum comfort for your passengers. Optional you can choose a four seater bench.

#### 5. Practical interior

Your passengers can easily store small items in the handy storage compartments in the bench and in the sidewall.

### Base

- A comfortable three-seater bench
- Adjustable and tilting headrests
- 3-Point inertia-reel safety belt on all seating positions
- Storage pocket in bench cover
- Loading space under the bulkheadWear-restistant floor and step-in cover
- Robustly finished side panels