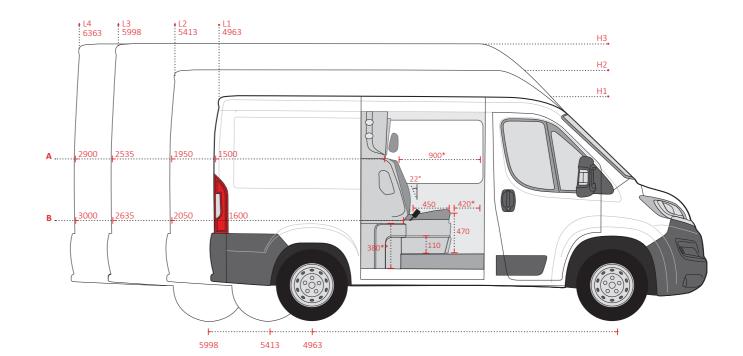

# BASE VEHICLE & POSSIBILITIES

|                             |      | L1      |        |      | L2      |        |      | L3      |        |      | L4      |        |
|-----------------------------|------|---------|--------|------|---------|--------|------|---------|--------|------|---------|--------|
|                             | BASE | COMFORT | LUXURY |
| SLIDING DOOR                |      |         |        |      |         |        |      |         |        |      |         |        |
| Sliding door right          | 0    | 0       | 0      | 0    | 0       | 0      | 0    | 0       | 0      | 0    | 0       | 0      |
| Sliding door left           | 0    | Х       | Х      | 0    | 0       | 0      | 0    | 0       | 0      | 0    | 0       | 0      |
| Sliding door right and left | Δ    | Х       | Х      | Δ    | Δ       | Δ      | Δ    | Δ       | Δ      | Δ    | Δ       | Δ      |
| WINDOWS                     |      |         |        |      |         |        |      |         |        |      |         |        |
| factory fitted window right | 0    | 0       | 0      | 0    | 0       | 0      | 0    | 0       | 0      | 0    | 0       | 0      |
| Factory fitted window left  | 0    | Х       | X      | 0    | Х       | X      | 0    | Х       | X      | 0    | Х       | Х      |
| No factory fitted windows   | Δ    | Δ       | Δ      | Δ    | Δ       | Δ      | Δ    | Δ       | Δ      | Δ    | Δ       | Δ      |
| OTHER                       |      |         |        |      |         |        |      |         |        |      |         |        |
| Co-driver's seat            | 0    | 0       | 0      | 0    | 0       | 0      | 0    | 0       | 0      | 0    | 0       | 0      |
| Co-driver's bench           | 0    | 0       | 0      | 0    | 0       | 0      | 0    | 0       | 0      | 0    | 0       | 0      |
| ROOF HEIGHT                 |      |         |        |      |         |        |      |         |        |      |         |        |
| H1                          | 0    | 0       | 0      | 0    | 0       | 0      | Х    | Х       | Х      | Х    | Х       | Х      |
| H2                          | Х    | Х       | Х      | 0    | 0       | 0      | 0    | 0       | 0      | 0    | 0       | 0      |
| H3                          |      | Х       | X      | X    | Х       | X      | ×    | 0       | 0      | X    | 0       | 0      |

# **FABRIC**

Grey Crêpe fabric (157)

Measured in relation to fixed co-driver's bench

**Note:** Crew cab conversion weight is 105 kg.

| LOAD AREA | А    | В    | С    |
|-----------|------|------|------|
| L1        | 1500 | 1600 | 2040 |
| L2        | 1950 | 2050 | 2490 |
| L3        | 2535 | 2635 | 3075 |
| L4        | 2900 | 3000 | 3440 |