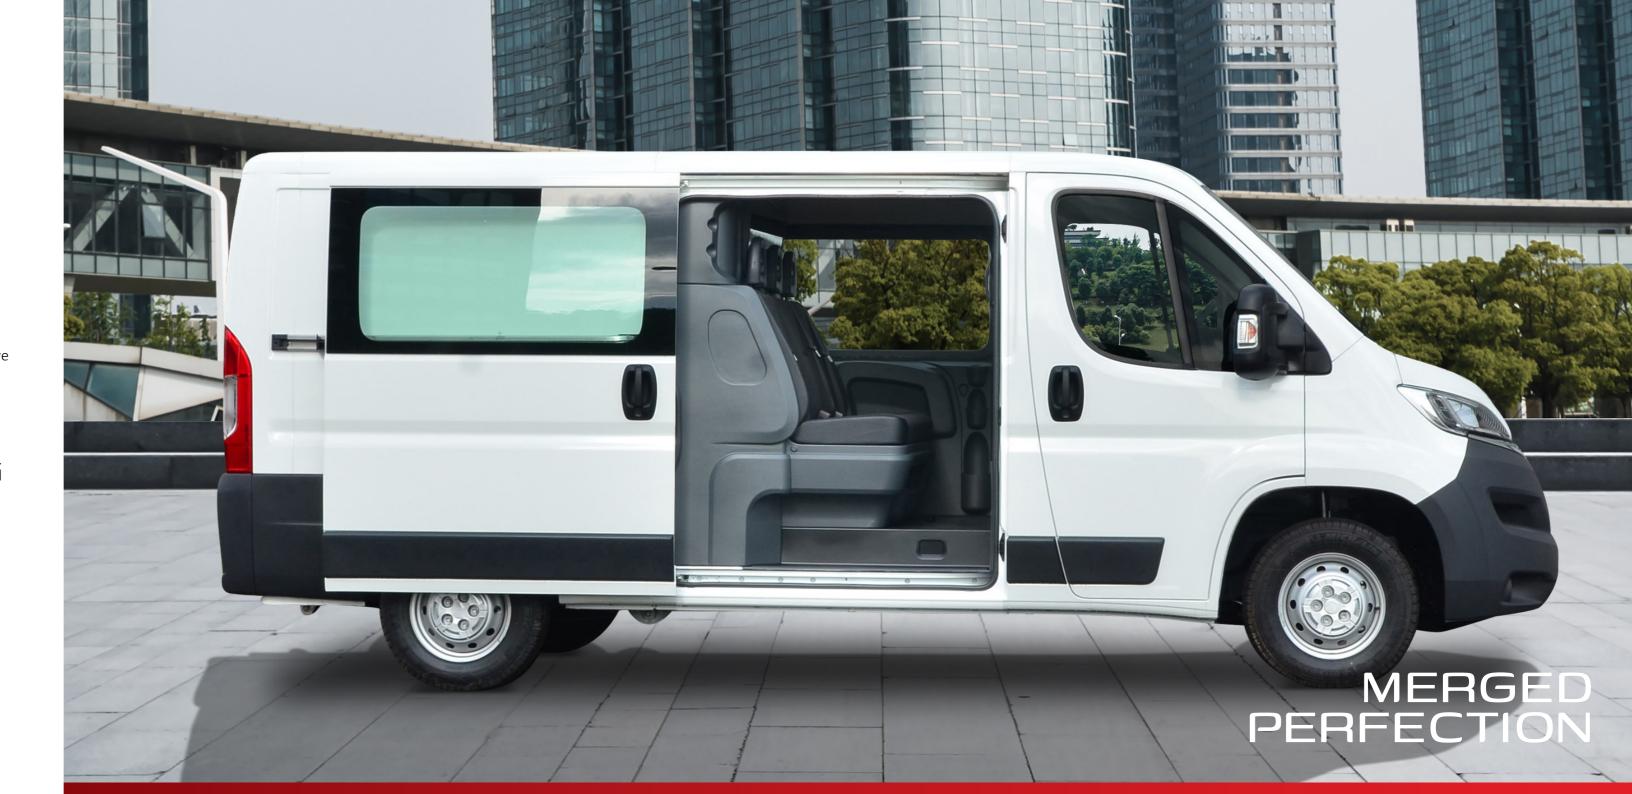

## Merged Perfection

The Snoeks Crew Cab series is specifically designed for the Fiat Ducato and therefore fits seamlessly into the vehicle and matches the design of the front cab. That is what we like to call, "Merged Perfection".

#### 2. Maximum load area

Thanks to the clever design of the Crew Cab, the loss of cargo space is minimal.

# 7. Long objects

The practical loading space under the bench allows to transport long items.