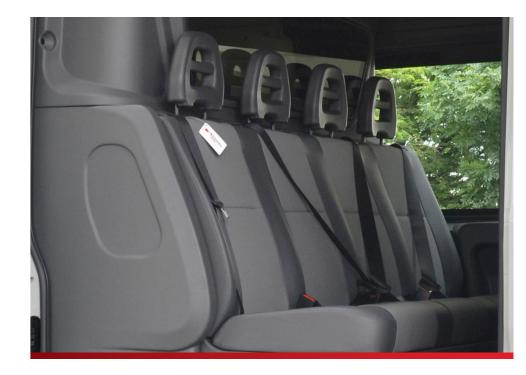

#### 1. Maximum comfort

A Ducato with a Crew Cab offers up to three additional seats with maximum comfort for your passengers. Optional you can choose a four seater bench.

### 4. Optimal safety

The Crew Cab meets the European safety requirements. All seats are equipped with 3-point safety belts and functional headrests.

#### 5. Practical interior

Your passengers can easily store small items in the handy storage compartments in the bench and in the sidewall.

### Base

- A comfortable three-seater bench
- Adjustable and tilting headrests
- 3-Point inertia-reel safety belt on all seating positions
- Storage pocket in bench cover
- Loading space under the bulkheadWear-restistant floor and step-in cover
- Robustly finished side panels