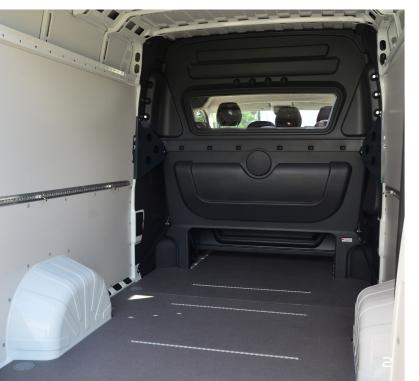

#### 2. Maximum load area

Thanks to the clever design of the Crew Cab, the loss of cargo space is minimal.

# 7. Long objects

The practical loading space under the bench allows to transport long items.