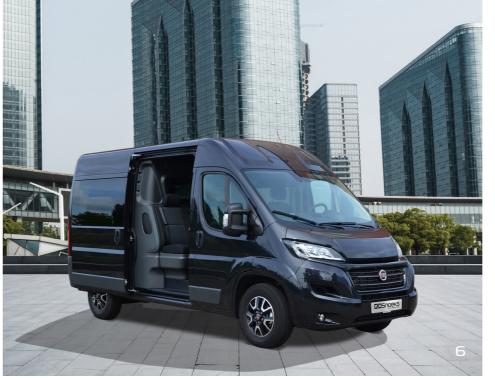

# **CREW CAB**

Fiat Ducato

### The perfect solution

A Fiat Ducato that is equipped with a Crew Cab from Snoeks is the ideal solution for transporting people and cargo safely, comfortably and efficiently.

## Merged Perfection

The Snoeks Crew Cab series is specifically designed for the Fiat Ducato and therefore fits seamlessly into the vehicle and matches the design of the front cab. That is what we like to call, "Merged Perfection".