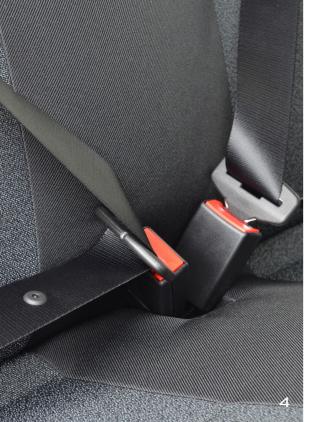

### 4. Optimal safety

The Crew Cab meets the European safety requirements. All seats are equipped with 3-point safety belts and functional headrests.

### Base

- A comfortable three-seater bench
- Adjustable and tilting headrests
- 3-Point inertia-reel safety belt on all seating positions
- Storage pocket in bench cover
- Loading space under the bulkheadWear-restistant floor and step-in cover
- Robustly finished side panels