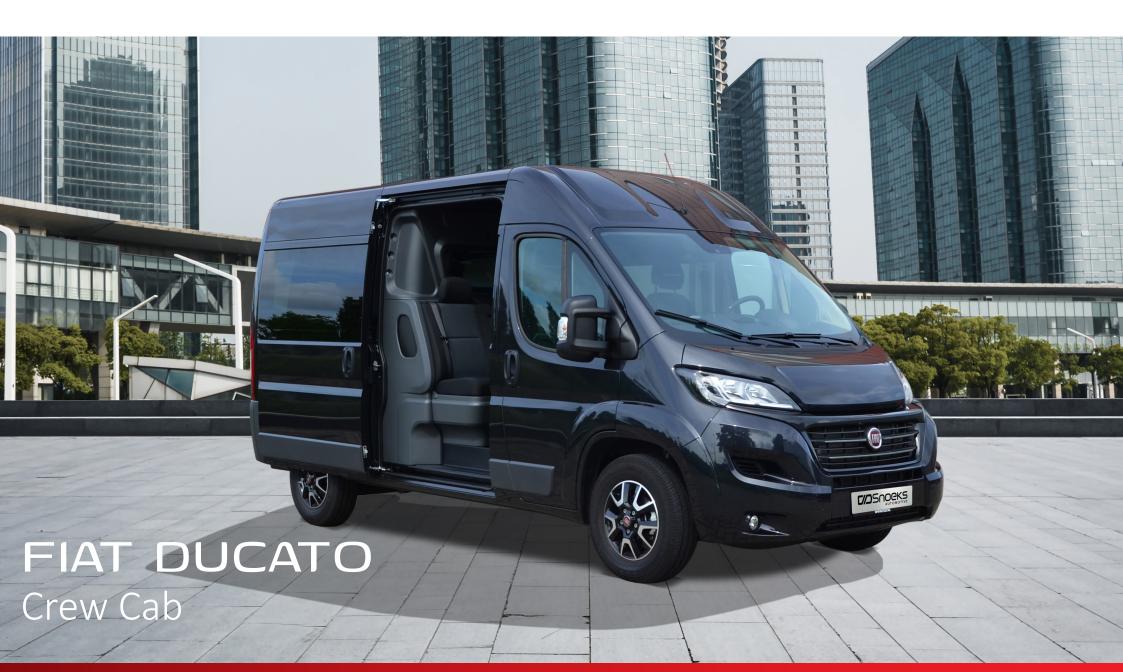

# **CREW CAB**

Fiat Ducato

### The perfect solution

A Fiat Ducato that is equipped with a Crew Cab from Snoeks is the ideal solution for transporting people and cargo safely, comfortably and efficiently.

## Merged Perfection

The Snoeks Crew Cab series is specifically designed for the Fiat Ducato and therefore fits seamlessly into the vehicle and matches the design of the front cab. That is what we like to call, "Merged Perfection".