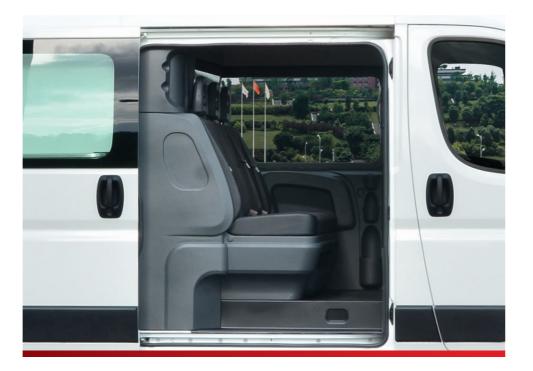

#### 1. Maximum comfort

A Ducato with a Crew Cab offers up to three additional seats with maximum comfort for your passengers. Optional you can choose a four seater bench.

#### 5. Practical interior

Your passengers can easily store small items in the handy storage compartments in the bench and in the sidewall.

### Base

- A comfortable three-seater bench
- Adjustable and tilting headrests
- 3-Point inertia-reel safety belt on all seating positions
- Storage pocket in bench cover
- Loading space under the bulkheadWear-restistant floor and step-in cover
- Robustly finished side panels