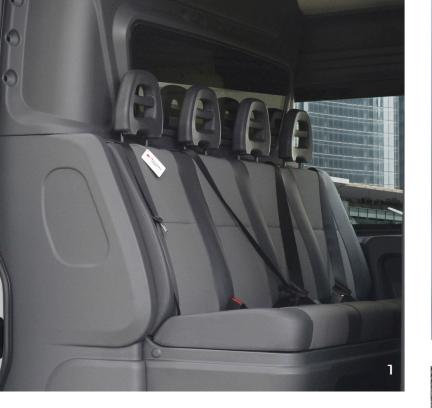

#### 1. Maximum comfort

A Ducato with a Crew Cab offers up to three additional seats with maximum comfort for your passengers. Optional you can choose a four seater bench.

### 4. Optimal safety

The Crew Cab meets the European safety requirements. All seats are equipped with 3-point safety belts and functional headrests.

#### 5. Practical interior

Your passengers can easily store small items in the handy storage compartments in the bench and in the sidewall.