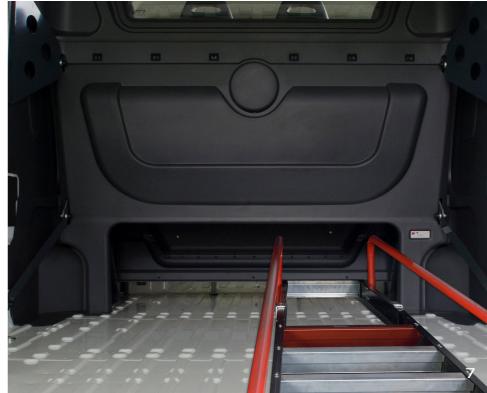

#### 2. Maximum load area

Thanks to the clever design of the Crew Cab, the loss of cargo space is minimal.

# 7. Long objects

The practical loading space under the bench allows to transport long items.