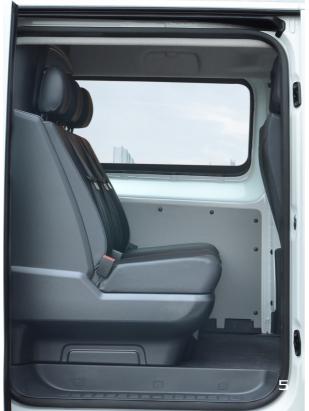

#### 1. Maximum comfort

A Jumpy with a Crew Cab offers up to three additional seats with maximum comfort for your passengers.

#### 6. Protection against cargo

Your passengers are protected against shifting cargo thanks to the robust partition wall that separates passengers from cargo.