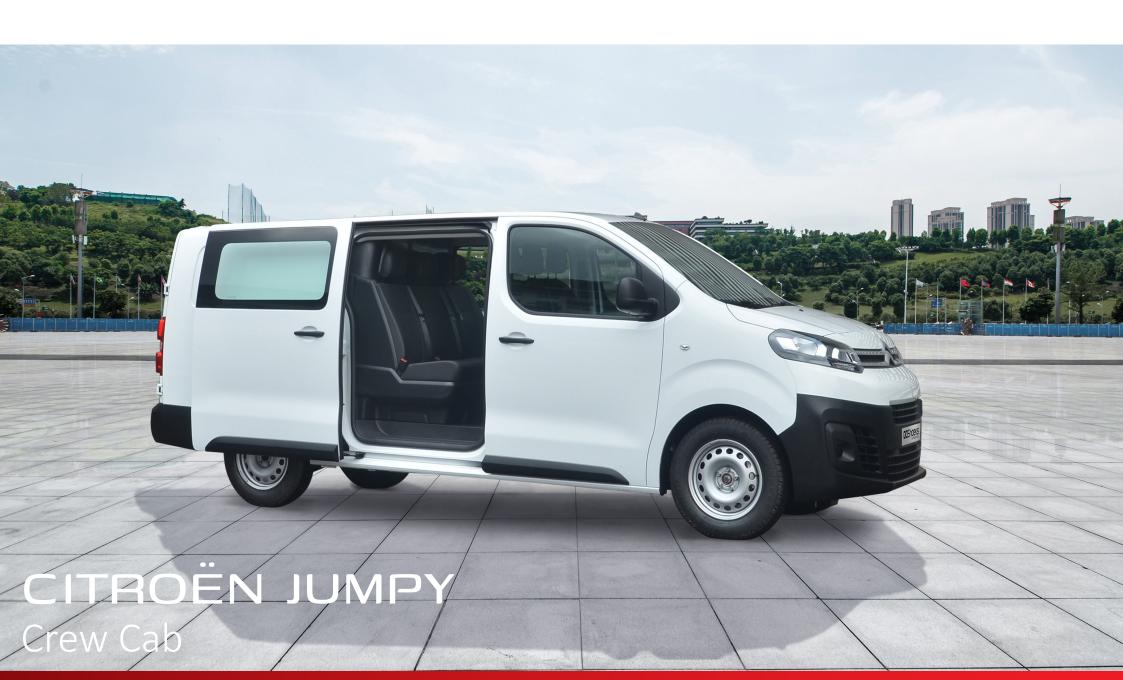

# Citroën Jumpy

# **CREW CAB**

## Merged Perfection

The Snoeks Crew Cab is specifically designed for the Citroën Jumpy and therefore fits seamlessly into the vehicle and matches the design of the front cab. That is what we like to call, "Merged Perfection".