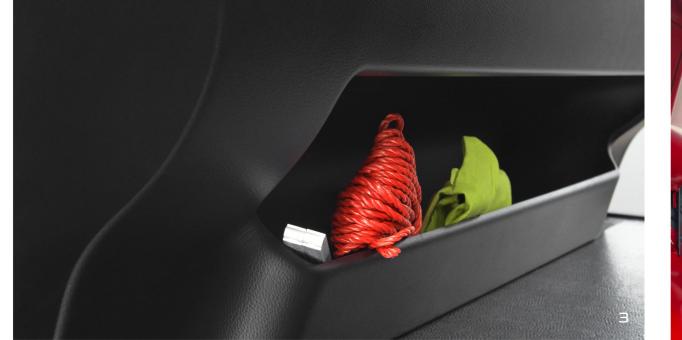

#### 3. Practical interior

Your passengers can easily store small items in the handy storage compartment in the bench.