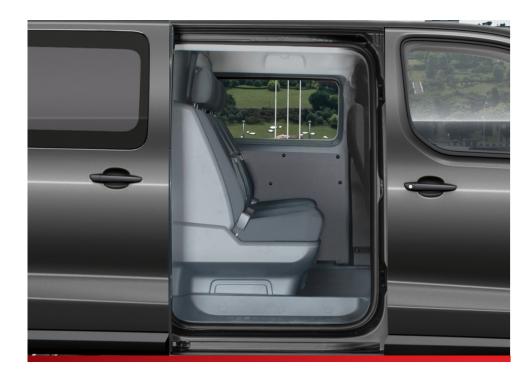

#### 2. Maximum load area

Thanks to the clever design of the Crew Cab, the loss of cargo space is minimal.

#### 6. Protection against cargo

Your passengers are protected against shifting cargo thanks to the robust partition wall that separates passengers from cargo.