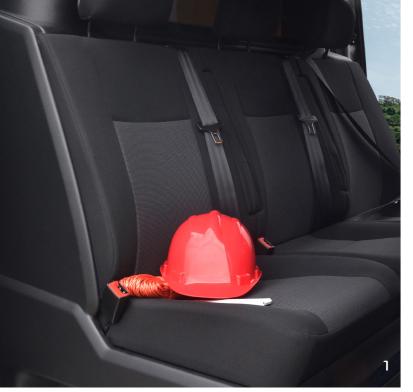

#### 1. Maximum comfort

A Jumpy with a Crew Cab offers up to three additional seats with maximum comfort for your passengers.

### 4. Optimal safety

The Crew Cab meets the European safety requirements. All seats are equipped with 3-point safety belts and functional headrests.