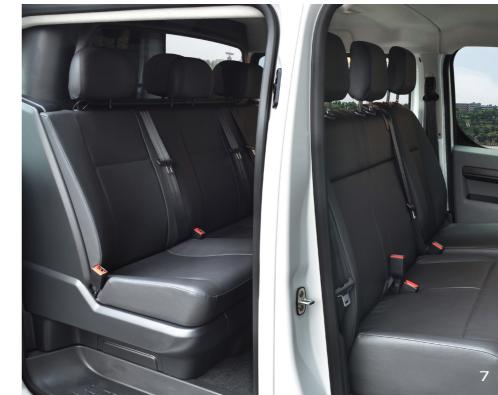

#### 1. Maximum comfort

A Jumpy with a Crew Cab offers up to three additional seats with maximum comfort for your passengers.

#### 3. Practical interior

Your passengers can easily store small items in the handy storage compartment in the bench.

### 4. Optimal safety

The Crew Cab meets the European safety requirements. All seats are equipped with 3-point safety belts and functional headrests.

#### 5. Your business card

In every detail, the Jumpy Crew Cab looks stylish and is completely in line with the design of your Citroën Jumpy.