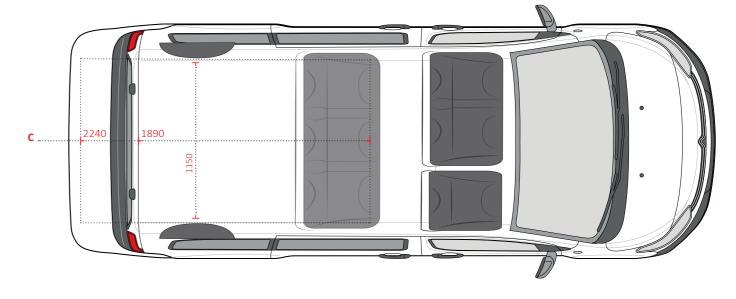

# Fabric

Grey "Mica" cloth trim

Grey "Yumi" cloth trim

Full leather "Claudia"

Measured in relation to fixed co-driver's bench

**Note:** Crew cab conversion weight is 105 kg.

| Load area | Α    | В    | C    |
|-----------|------|------|------|
| L2        | 1350 | 1500 | 1890 |
| L3        | 1700 | 1850 | 2240 |