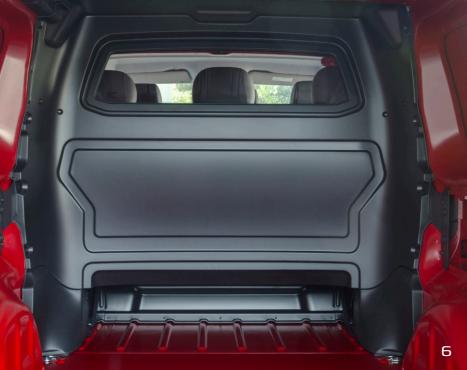

#### 2. Maximum load area

Thanks to the clever design of the Crew Cab, the loss of cargo space is minimal.

#### 6. Protection against cargo

Your passengers are protected against shifting cargo thanks to the robust partition wall that separates passengers from cargo.