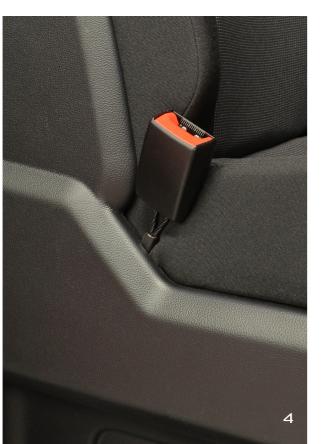

### 4. Optimal safety

The Crew Cab meets the European safety requirements. All seats are equipped with 3-point safety belts and functional headrests.