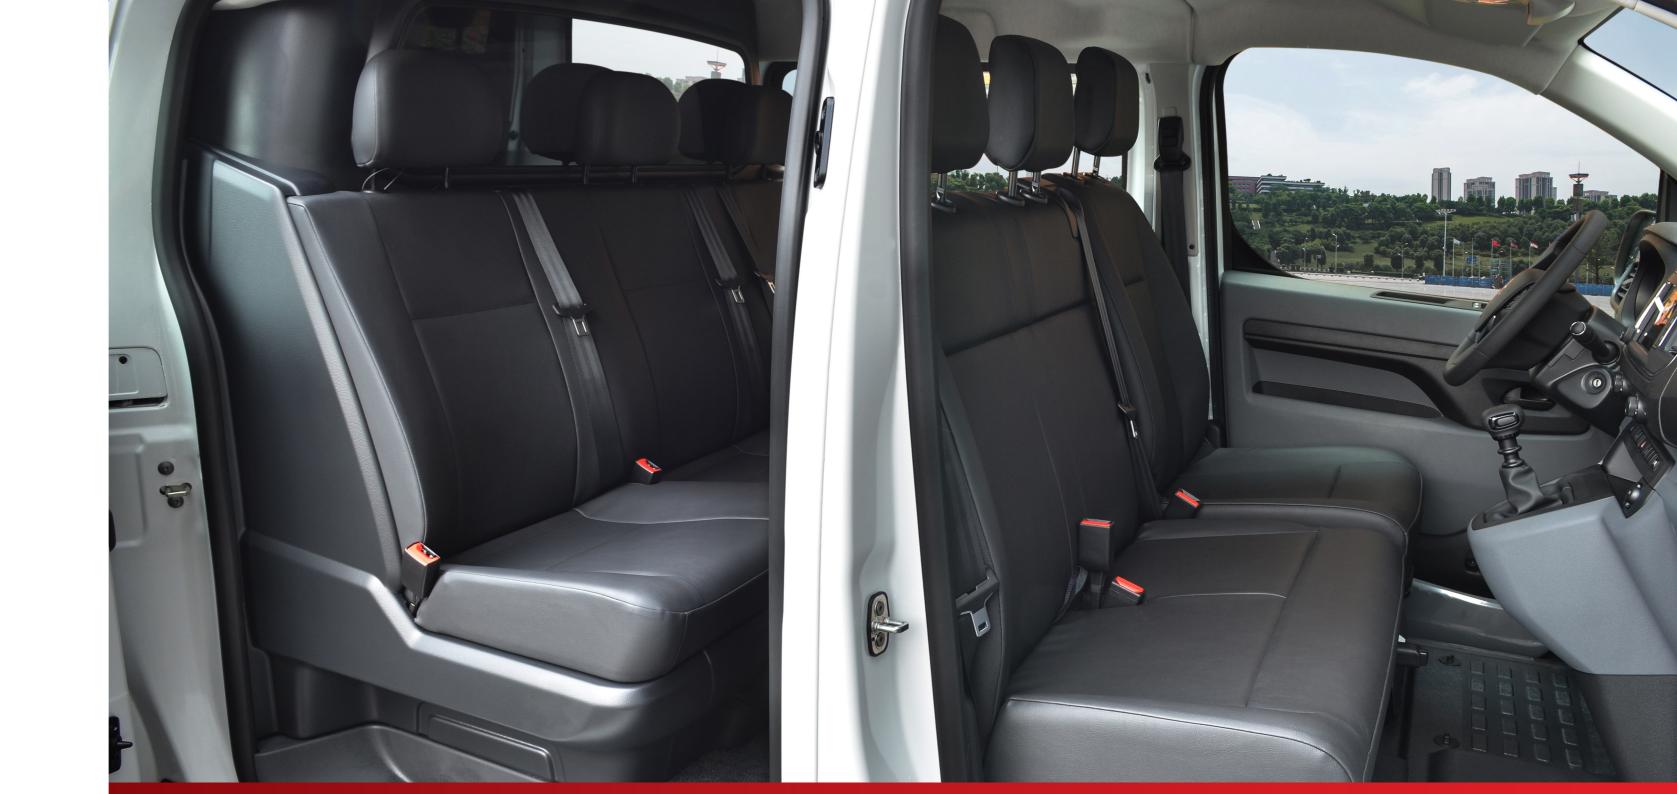

#### 1. Maximum comfort

A Jumpy with a Crew Cab offers up to three additional seats with maximum comfort for your passengers.

#### 3. Practical interior

Your passengers can easily store small items in the handy storage compartment in the bench.

### 4. Optimal safety

The Crew Cab meets the European safety requirements. All seats are equipped with 3-point safety belts and functional headrests.

## 7. Relaxed driving

By using high quality materials and a high standard of finishing your passengers can enjoy the ride as much as you.

## Essential

- A comfortable three-seater bench
  Adjustable and tilting headrests
  3-Point inertia-reel safety belt on all seating positions
  Storage pocket in bench cover
  Loading space under the bulkhead
  Wear-restistant floor and step-in cover
  Robustly finished side panels (mdf)
  Headlining covered with fabric incl. lighting