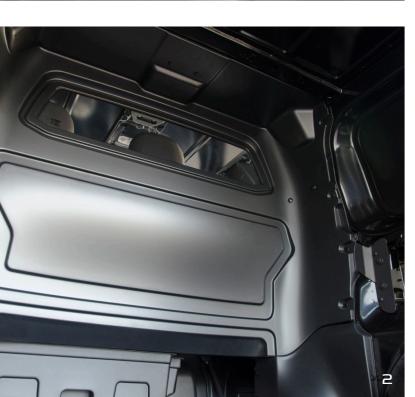

#### 6. Protection against cargo

Your passengers are protected against shifting cargo thanks to the robust partition wall that separates passengers from cargo.