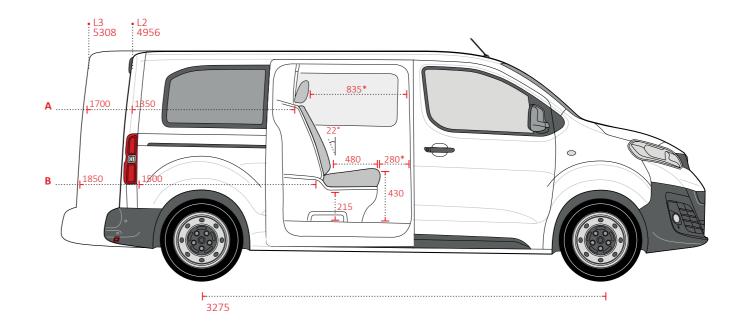

# Fabric

Grey "Mica" cloth trim

Grey "Yumi" cloth trim

Full leather "Claudia"

Measured in relation to fixed co-driver's bench

**Note:** Crew cab conversion weight is 105 kg.

| Load area | Α    | В    | C    |
|-----------|------|------|------|
| L2        | 1350 | 1500 | 1890 |
| L3        | 1700 | 1850 | 2240 |